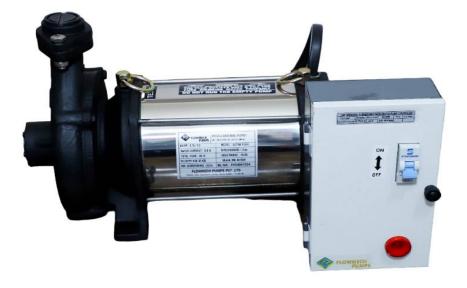

## FLOWMECH Open well pumpset

## **FEATURES**

Designed for underwater applications no need of priming and foot valve Easy Installation – Foundation and Installation platform not required Supplied with starter box for 1phase pumps

Heavy Duty construction – All CI parts are **with CED coating** 

Fitted with Carbon Bush Bearing for low heating and longer life Heavy Duty Motors for High Head and High Discharge applications

## **Material of Construction**

| Impeller    |  |
|-------------|--|
| Shaft       |  |
| Motor Body  |  |
| Thrust Ring |  |
| Pump Body   |  |

Stainless Steel Stainless Steel Stainless Steel Stainless Steel Cast Iron